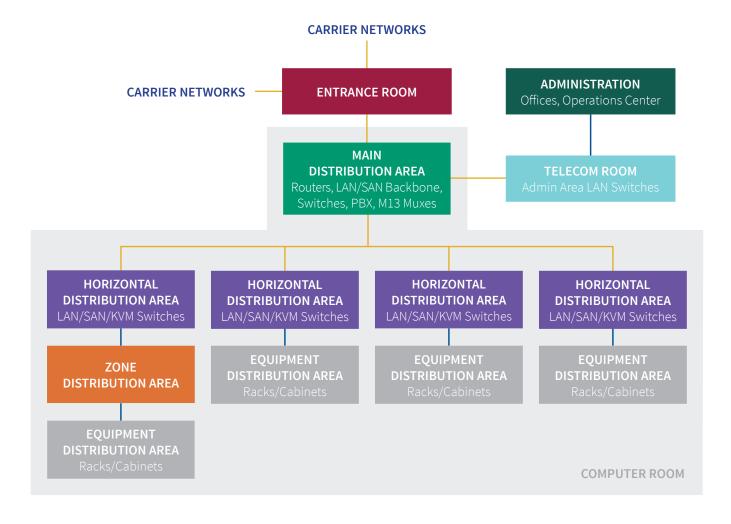

### ANSI/TIA-942-B TELECOMMUNICATIONS STANDARD FOR DATA CENTERS

The following diagram depicts a typical data center infrastructure as per the ANSI/TIA-942-B Data Center Cabling Standard. Use this diagram along with the product matrix on page 3 to see where Wirewerks' products fit the data center environment.